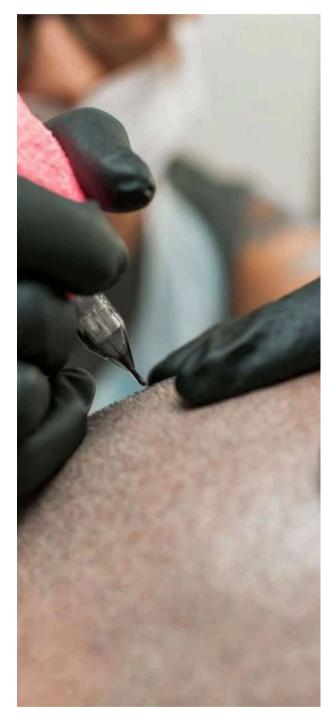

#### LI-FT® REMOVAL TRAINING

Li-FT<sup>®</sup> is an all natural, safe yet powerful and effective hypertonic saline lightening solution that contains no chemicals and no acids.

Li-FT<sup>®</sup> Saline Lightening Solution is a non-chemical, non-acid, high salt based saline tattoo lightening solution that is so effective it can lighten a tattoo or permanent makeup procedure to where it is no longer visible.

Li-FT® Saline Tattoo Removal Solution is tattooed into the area of the unwanted permanent makeup, microblading or body tattoo procedure using conventional tattoo methods. Li-FT® is a hypertonic solution, containing a higher amount of salt than the body contains...this enacts the process of Osmosis and moves the pigment upward to the outer surface of the skin and then removed by the skins natural healing process.

Our removal course is offered to qualified PMU and tattoo artists or as an "add on" to any of our rotary courses.

to unwanted PMU