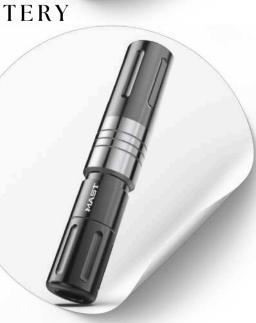

#### MAST NANO ROTARY PEN WITH BATTERY

The Mast Nano Rotary Pen Machine is a compact, penstyle rotary device. Its high-grade aluminum frame, crafted from solid rods, is polished and anodized for durability and elegance. Compatible with all standard power supplies, this versatile machine is engineered for precision and ease of use, making it ideal for professional tattoo and PMU artists.

#### R6200