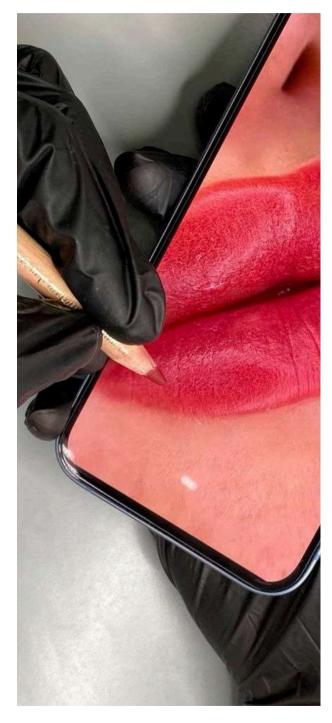

## FOCUS: Lip Blushing

1 THAN ASSAULT

# Focus: Lip Blush

ABOUT

course fee: **12 500** 

## Lip Blush Focus Course

The lip blush procedure is one of the fastest-growingservices in the beauty industry, with demand increasing at an exponential rate.

Our Lip Blush Focus Course is tailored for complete beginners with no prior experience in cosmetic tattooing. This comprehensive program teaches the fundamentals of machine work using a rotary tattoo machine, along with all lip blush-specific techniques to help you confidently start your career in permanent makeup.

#### Lip Blushing

Learn to enhance lips with soft, natural, and tinted finishes that restore or accentuate color. This technique blends artistry and skill to create smooth, vibrant results while maintaining a delicate, natural appearance.