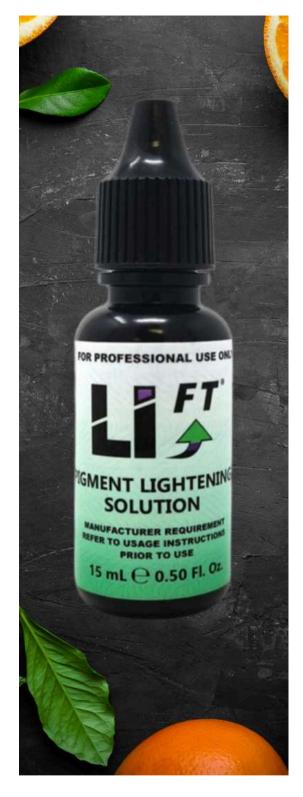

# **Li-FT Removal** Training

Christophen and an and

# Removal Training

ABOUT

R8500

#### LI-FT® REMOVAL TRAINING

Li-FT<sup>®</sup> is an all natural, safe yet powerful and effective hypertonic saline lightening solution that contains no chemicals and no acids.

Li-FT<sup>®</sup> Saline Lightening Solution is a non-chemical, non-acid, high salt based saline tattoo lightening solution that is so effective it can lighten a tattoo or permanent makeup procedure to where it is no longer visible.

Li-FT® Saline Tattoo Removal Solution is tattooed into the area of the unwanted permanent makeup, microblading or body tattoo procedure using conventional tattoo methods. Li-FT® is a hypertonic solution, containing a higher amount of salt than the body contains...this enacts the process of Osmosis and moves the pigment upward to the outer surface of the skin and then removed by the skins natural healing process.